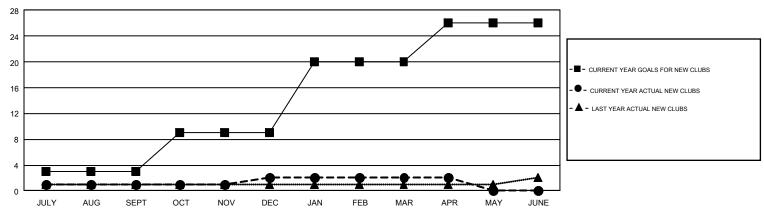

## GMT Constitutional Area 1, Group G

REPORT DOES NOT INCLUDE CLUBS IN UNDISTRICTED AREAS.

|               | Clu           | bs           |               | Members               |                           |                         |                                              |  |
|---------------|---------------|--------------|---------------|-----------------------|---------------------------|-------------------------|----------------------------------------------|--|
|               | RESULTS FO    | PR 2017-2018 |               | RESULTS FOR 2017-2018 |                           |                         |                                              |  |
| QUARTER       | NEW CLUB GOAL | NEW CLUBS    | DROPPED CLUBS | QUARTER               | MEMBER GROWTH NET<br>GOAL | MEMBER GROWTH<br>ACTUAL | DROPPED MEMBERS ACTUAL (including transfers) |  |
| JULY/AUG/SEPT | 3             | 1            | 8             | JULY/AUG/SEPT         | 62                        | 420                     | 610                                          |  |
| OCT/NOV/DEC   | 6             | 1            | 6             | OCT/NOV/DEC           | 190                       | 352                     | 627                                          |  |
| JAN/FEB/MAR   | 11            | 0            | 5             | JAN/FEB/MAR           | 281                       | 558                     | 536                                          |  |
| APR/MAY/JUNE  | 6             | 0            | 1             | APR/MAY/JUNE          | 26                        | 166                     | 156                                          |  |