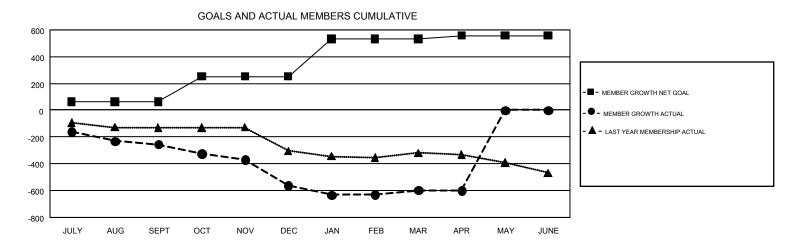

## GMT Constitutional Area 1, Group G

REPORT DOES NOT INCLUDE CLUBS IN UNDISTRICTED AREAS.

|               | Clu           | bs           |               | Members               |                           |                         |                                              |  |
|---------------|---------------|--------------|---------------|-----------------------|---------------------------|-------------------------|----------------------------------------------|--|
|               | RESULTS FO    | PR 2017-2018 |               | RESULTS FOR 2017-2018 |                           |                         |                                              |  |
| QUARTER       | NEW CLUB GOAL | NEW CLUBS    | DROPPED CLUBS | QUARTER               | MEMBER GROWTH NET<br>GOAL | MEMBER GROWTH<br>ACTUAL | DROPPED MEMBERS ACTUAL (including transfers) |  |
| JULY/AUG/SEPT | 3             | 1            | 8             | JULY/AUG/SEPT         | 62                        | 420                     | 610                                          |  |
| OCT/NOV/DEC   | 6             | 1            | 6             | OCT/NOV/DEC           | 190                       | 352                     | 627                                          |  |
| JAN/FEB/MAR   | 11            | 0            | 5             | JAN/FEB/MAR           | 281                       | 558                     | 536                                          |  |
| APR/MAY/JUNE  | 6             | 0            | 1             | APR/MAY/JUNE          | 26                        | 166                     | 156                                          |  |